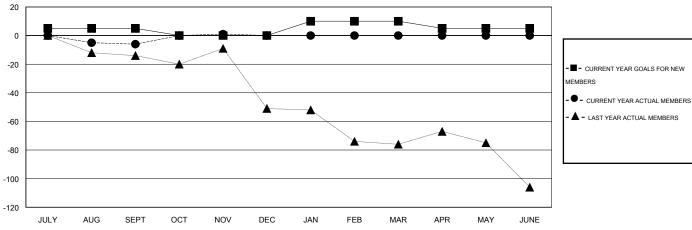

#### GOALS AND ACTUAL MEMBERS CUMULATIVE

10 CLUBS OF 56 ADDED 1 OR MORE

NEW MEMBERS

CLICK HERE FOR HEALTH

ASSESSMENT DATA

| GENDER DISTRIBUT      | GENDER DISTRIBUTION |    |  |  |  |  |  |  |
|-----------------------|---------------------|----|--|--|--|--|--|--|
| MALE                  | 601 (53.47%)        |    |  |  |  |  |  |  |
| FEMALE                | 523 (46.53%)        |    |  |  |  |  |  |  |
|                       |                     |    |  |  |  |  |  |  |
|                       |                     |    |  |  |  |  |  |  |
| FAMILY UNIT MEMBERS   |                     | 21 |  |  |  |  |  |  |
| HEAD OF HOUSEHOLD     |                     | 10 |  |  |  |  |  |  |
| NON-HEAD OF HOUSEHOLD | 1                   | 11 |  |  |  |  |  |  |